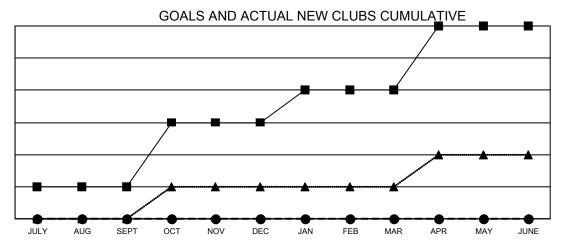

## LOCATION: NEW JERSEY

Results as of: 10/31/2022

| Clubs                 |               |           |               | Members               |                           |                         |                                                    |
|-----------------------|---------------|-----------|---------------|-----------------------|---------------------------|-------------------------|----------------------------------------------------|
| RESULTS FOR 2022-2023 |               |           |               | RESULTS FOR 2022-2023 |                           |                         |                                                    |
| QUARTER               | NEW CLUB GOAL | NEW CLUBS | DROPPED CLUBS | QUARTER               | MEMBER GROWTH NET<br>GOAL | MEMBER GROWTH<br>ACTUAL | DROPPED<br>MEMBERS ACTUAL<br>(including transfers) |
| JULY/AUG/SEPT         | 1             | 0         | 1             | JULY/AUG/SE           | :PT 65                    | 114                     | 92                                                 |
| OCT/NOV/DEC           | 2             | 0         | 0             | OCT/NOV/DE            | C 28                      | 44                      | 50                                                 |
| JAN/FEB/MAR           | 1             | 0         | 0             | JAN/FEB/MAF           | R 60                      | 0                       | 0                                                  |
| APR/MAY/JUNE          | 2             | 0         | 0             | APR/MAY/JUN           | NE 32                     | 0                       | 0                                                  |

- - CURRENT YEAR GOALS FOR NEW CLUBS
- ● CURRENT YEAR ACTUAL NEW CLUBS
- ▲ LAST YEAR ACTUAL NEW CLUBS