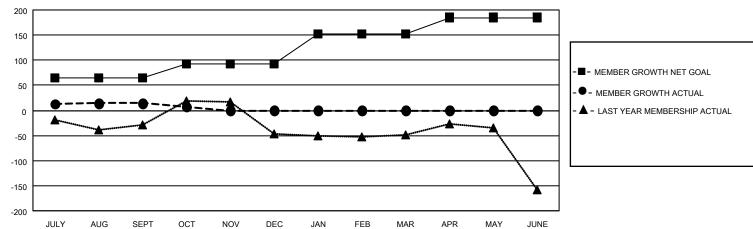

## LOCATION: NEW JERSEY

Results as of: 10/31/2022

| Clubs                 |               |           |               | Members               |                           |                         |                                                    |
|-----------------------|---------------|-----------|---------------|-----------------------|---------------------------|-------------------------|----------------------------------------------------|
| RESULTS FOR 2022-2023 |               |           |               | RESULTS FOR 2022-2023 |                           |                         |                                                    |
| QUARTER               | NEW CLUB GOAL | NEW CLUBS | DROPPED CLUBS | QUARTER               | MEMBER GROWTH NET<br>GOAL | MEMBER GROWTH<br>ACTUAL | DROPPED<br>MEMBERS ACTUAL<br>(including transfers) |
| JULY/AUG/SEPT         | 1             | 0         | 1             | JULY/AUG/SE           | :PT 65                    | 114                     | 92                                                 |
| OCT/NOV/DEC           | 2             | 0         | 0             | OCT/NOV/DE            | C 28                      | 44                      | 50                                                 |
| JAN/FEB/MAR           | 1             | 0         | 0             | JAN/FEB/MAF           | R 60                      | 0                       | 0                                                  |
| APR/MAY/JUNE          | 2             | 0         | 0             | APR/MAY/JUN           | NE 32                     | 0                       | 0                                                  |

## GOALS AND ACTUAL MEMBERS CUMULATIVE

| DROPPED CLUBS: 1 |     | 48 CLUBS OF 169 ADDED 1 OR<br>MORE NEW MEMBERS | GENDER DISTRIBUTION               |                |  |
|------------------|-----|------------------------------------------------|-----------------------------------|----------------|--|
|                  |     |                                                | MALE                              | 2,572 (64.54%) |  |
|                  |     |                                                | FEMALE                            | 1,400 (35.13%) |  |
| DROPPED MEMBERS  |     |                                                | NON BINARY                        | 2 (0.05%)      |  |
| DECEASED         | 21  |                                                | PREFER NOT TO ANSWER              | 11 (0.28%)     |  |
| CLUB CANCELLED   | 0   |                                                | TOTAL FAMILY UNIT MEMBERS         | 725            |  |
| OTHER            | 122 | CLICK HERE FOR CUMULATIVE                      | TOTAL FAMILET ONLY WEIGHERS 725   |                |  |
| TOTAL            | 143 | MEMBERSHIP DATA                                | FAMILY MEMBERS PAYING HAL<br>DUES | F 379          |  |